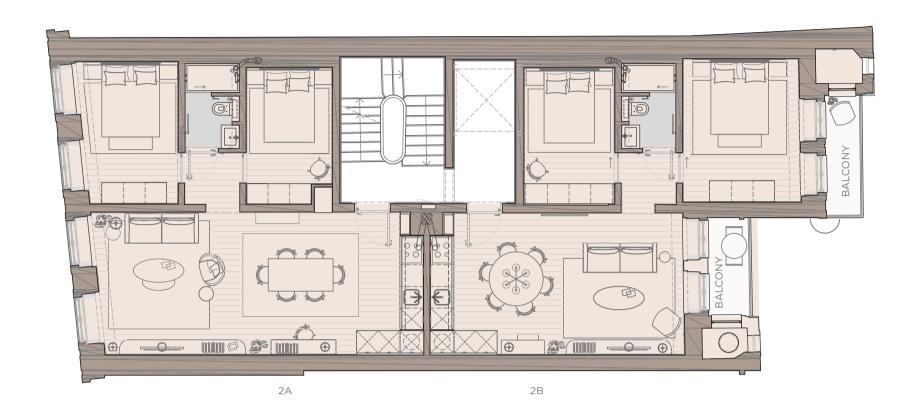

2 APARTMENTS

2A T1+1 77,5 SQM

CEILING HEIGHTS

2B T1+1 77,5 SQM BALCONY 6,8 SQM

3 M

TOTAL PER FLOOR 155 SQM