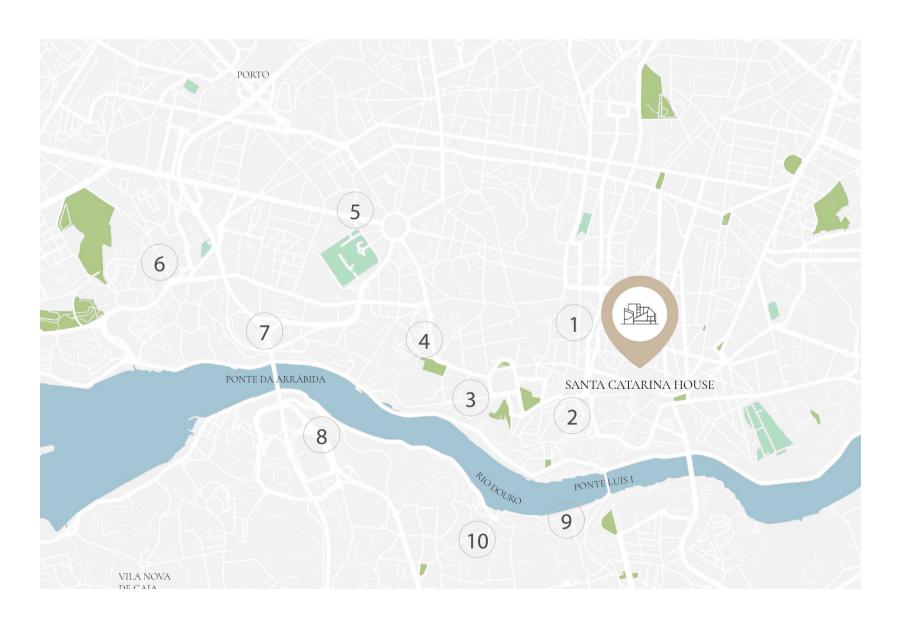

#### THE BUILDING

THE PRIME LOCATION OF THE BUILDING OFFERS RESIDENTS THE PERFECT BALANCE OF CITY LIVING AND CONVENIENCE, BEING SURROUNDED BY BOTH HISTORICAL HERITAGE AND CULTURAL INTEREST. WHETHER YOU WANT TO EXPLORE THE CITY OR INDULGE IN SOME RETAIL THERAPY, YOU WILL EXPERIENCE THE BEST OF PORTO WITH EVERYTHING JUST AT YOUR DOORSTEP.

BEING BUILT IN THE FIRST HALF OF THE TWENTIETH CENTURY, THE BUILDING OFFERS MODERN DESIGN WITH HIGH QUALITY FINISHES, INTEGRATED IN A BLOCK

MIXED WITH THE CHARACTERISTICS OF THE NINETEETH AND TWENTIETH CENTURY, PARTICULARLY IN THE DESIGNS OF ITS FACADES COVERED WITH TILES AND THE BALCONY WINDOWS FRAMED BY STONEWORK.

THE BUILDINGS REHABILITATION PROJECT MAINTAINED THE MOST RELEVANT EXISTING FEATURES TO ENHANCE ITS LOCAL IDENTITY, WHILE INTRODUCING THE NECESSARY INFRASTRUCTURE AND INTERIOR CHANGES TO OFFER COMFORT AND SAFETY TO ITS RESIDENTS.