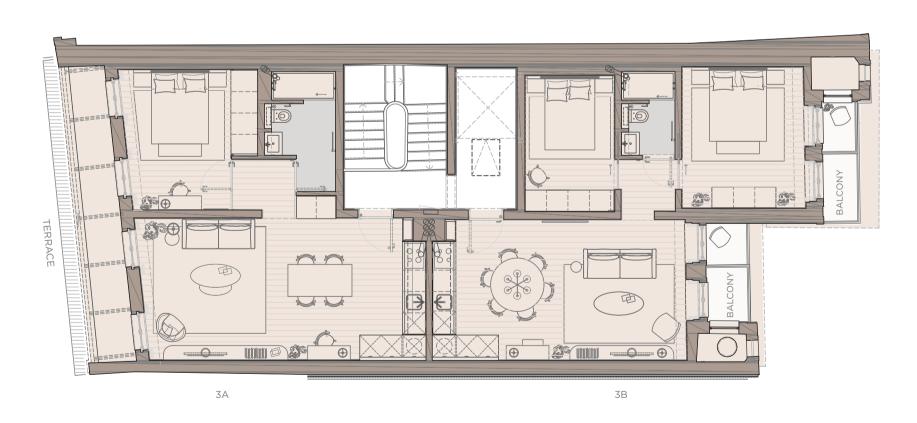

#### 3RD FLOOR

2 APARTMENTS

3A T1 68,8 SQM BALCONY 8,7 SQM

CEILING HEIGHTS 2,40M

3B T1 +1 77,5 SQM BALCONY 3,35 SQM

TOTAL PER FLOOR 146,3 SQM

09

11