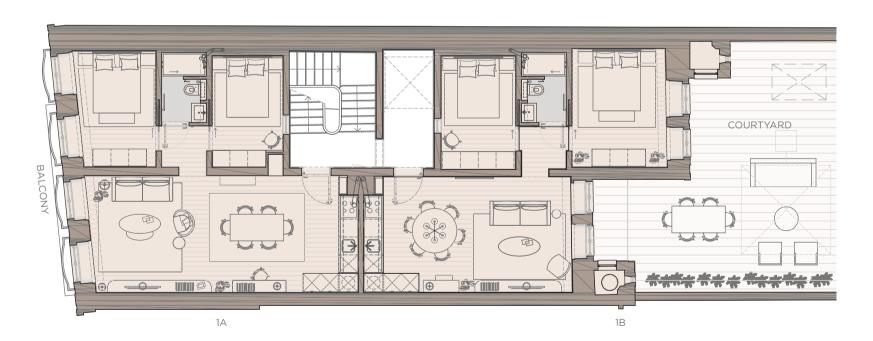

# SANTA CATARINA HOUSE

FLOOR PLANS

#### **1ST FLOOR**

08

1A T1+1 77,5 SQM BALCONY 2 SQM 1B T1+1 77,5 SQM COURTYARD 52 SQM

CEILING HEIGHTS 3,10M

2 APARTMENTS

TOTAL PER FLOOR 155 SQM

SANTA CATARINA HOUSE PHOTO

2ND FLOOR

2 APARTMENTS

2A T1+1 77,5 SQM

CEILING HEIGHTS

2B T1+1 77,5 SQM BALCONY 6,8 SQM

3 M

TOTAL PER FLOOR 155 SQM