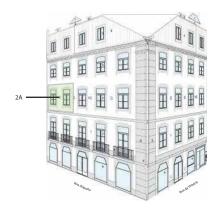

This project owned by Golden Visa eligible Prima Europe Fund has a unique location, on the main pedestrian shopping street of Lisbon, Rua Augusta, and in the corner with Rua da Vitória, across the flagship of Zara in Portugal.

The ground and first floor are being occupied for commercial purposes by an internationally famous denim brand and there will be 2 apartments for each floor, totally 6 units (53 sqm to 78 sqm).

The building and units have high end finishing with marble flooring in sanitary and also common areas, double glazed windows for acoustic and heat control, AC facilities, fully equipped kitchen, elevator and passcode access. This fully renovated building will be styled by Ando Living brand's standards and managed by LovelyStay,, which will bring taste and functionality to the apartments.