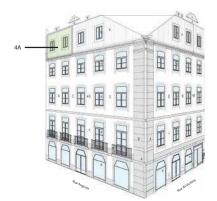

### AUGUSTA TOWNHOUSE

Located in Baixa, Rua Augusta is the most valuable street for retail in Portugal.Where we can find more than 14 international brand stores, among 12 other biggest Portuguese retail stores. In the norther part of Rua Augusta, there's a triumphal arch that leads to the famous yellow square, Praça do Comércio, the most famous square in Portugal.