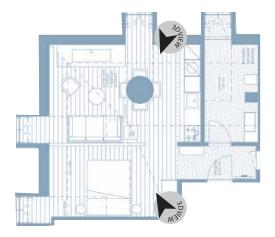

## AUGUSTA TOWNHOUSE

2B Apartment

T2-2 Bedroom

**78,25** sqm (Gross Private Area)

3B Apartment

T2-2 Bedroom

77,78 sqm (Gross Private Area)

APARTMENTS