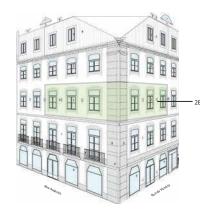

### AUGUSTA TOWNHOUSE

Located in Baixa, Rua Augusta is the most valuable street for retail in Portugal.Where we can find more than 14 international brand stores, among 12 other biggest Portuguese retail stores. In the norther part of Rua Augusta, there's a triumphal arch that leads to the famous yellow square, Praça do Comércio, the most famous square in Portugal.