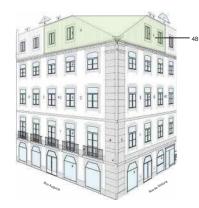

The ground and first floor are being occupied for commercial purposes by an internationally famous denim brand and there will be 2 apartments for each floor, totally 6 units (53 sqm to 78 sqm).

The building and units have high end finishing with marble flooring in sanitary and also common areas, double glazed windows for acoustic and heat control, AC facilities, fully equipped kitchen, elevator and passcode access. This fully renovated building will be styled by Ando Living brand's standards and managed by LovelyStay,, which will bring taste and functionality to the apartments.

# F -E F F Retail Main Store entrance <sup>Rua</sup> Augusta Rua da Victória