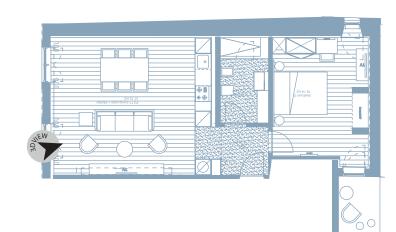

# AUGUSTA TOWNHOUSE

4B Apartment

Studio

53,56 sqm (Gross Private Area)

- 2A Apartment
- T1 1 Bedroom

3 sqm (balcony)

67,97 sqm (Gross Private Area)