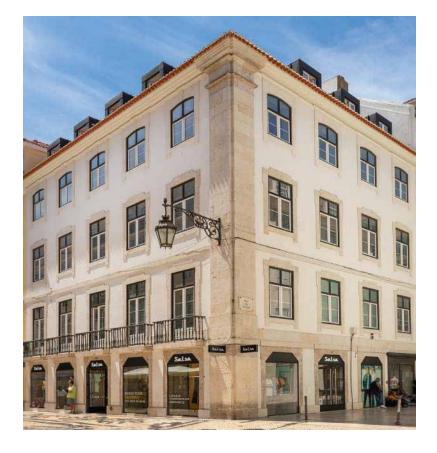

This project owned by Golden Visa eligible Prima Europe Fund has a unique location, on the main pedestrian shopping street of Lisbon, Rua Augusta, and in the corner with Rua da Vitória, across the flagship of Zara in Portugal.

The ground and first floor are being occupied for commercial purposes by an internationally famous denim brand and there will be 2 apartments for each floor, totally 6 units (53 sqm to 78 sqm).

The building and units have high end finishing with marble flooring in sanitary and also common areas, double glazed windows for acoustic and heat control, AC facilities, fully equipped kitchen, elevator and passcode access. This fully renovated building will be styled by Ando Living brand's standards and managed by LovelyStay,, which will bring taste and functionality to the apartments.