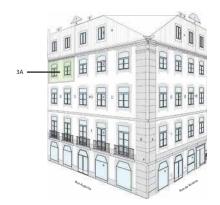

#### 3A Apartment

T1 - 1 Bedroom

3 sqm (balcony)

**68,17** sqm (Gross Private Area)

Balcony

- 4A Apartment
- T1 1 Bedroom

3 sqm (balcony)

61,37 sqm (Gross Private Area)