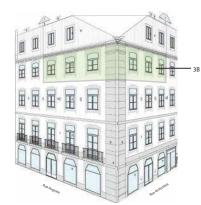

This project owned by Golden Visa eligible Prima Europe Fund has a unique location, on the main pedestrian shopping street of Lisbon, Rua Augusta, and in the corner with Rua da Vitória, across the flagship of Zara in Portugal.

The ground and first floor are being occupied for commercial purposes by an internationally famous denim brand and there will be 2 apartments for each floor, totally 6 units (53 sqm to 78 sqm).

The building and units have high end finishing with marble flooring in sanitary and also common areas, double glazed windows for acoustic and heat control, AC facilities, fully equipped kitchen, elevator and passcode access. This fully renovated building will be styled by Ando Living brand's standards and managed by LovelyStay,, which will bring taste and functionality to the apartments.