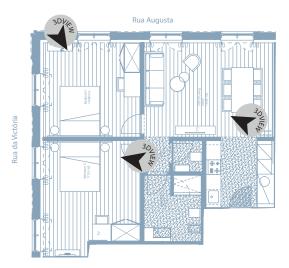

## AUGUSTA TOWNHOUSE

2B Apartment

T2-2 Bedroom

**78,25** sqm (Gross Private Area)

3B Apartment

T2-2 Bedroom

77,78 sqm (Gross Private Area)

APARTMENTS