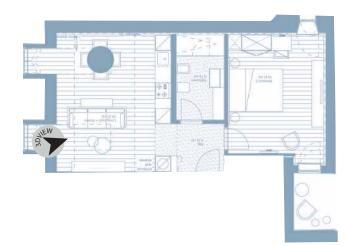

#### 3A Apartment

T1 - 1 Bedroom

3 sqm (balcony)

**68,17** sqm (Gross Private Area)

Balcony

- 4A Apartment
- T1 1 Bedroom

3 sqm (balcony)

61,37 sqm (Gross Private Area)