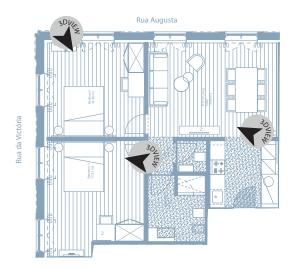

# AUGUSTA TOWNHOUSE

4B Apartment

Studio

53,56 sqm (Gross Private Area)

- 2A Apartment
- T1 1 Bedroom

3 sqm (balcony)

67,97 sqm (Gross Private Area)

#### 3A Apartment

T1 - 1 Bedroom

3 sqm (balcony)

**68,17** sqm (Gross Private Area)

Balcony

- 4A Apartment
- T1 1 Bedroom

3 sqm (balcony)

61,37 sqm (Gross Private Area)