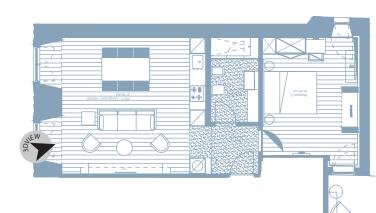

# AUGUSTA TOWNHOUSE

4B Apartment

Studio

53,56 sqm (Gross Private Area)

- 2A Apartment
- T1 1 Bedroom

3 sqm (balcony)

67,97 sqm (Gross Private Area)